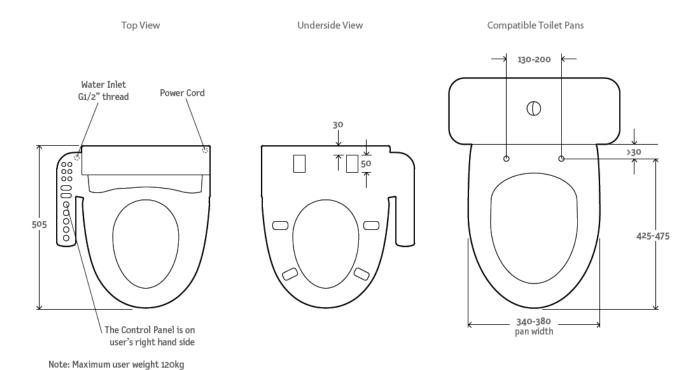

## Recognized Global Leader in Kitchen and Bathroom Design

The Kohler Englefield bidet is a modern toilet bidet seat that has been designed to deliver the finest in hygiene, safety and comfort. It offers instant warm water, the choice of normal and oscillating spray and it can be easily retrofitted to the variety of Englefield and other toilets brands without affecting toilet functionality (please refer to the reseller for compatibility check).

- Retrofit to Existing Toilets
- Compatible with Most Toilets
- Six Level Adjustment Nozzle
- Includes Check Valve, T-Connector, Water Inlet Hose, Seat Fixing Kit, Water Filter