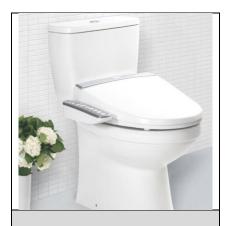

## Recognized Global Leader in Kitchen and Bathroom Design

The Kohler Englefield bidet is a modern toilet bidet seat that has been designed to deliver the finest in hygiene, safety and comfort. It offers instant warm water, the choice of normal and oscillating spray and it can be easily retrofitted to the variety of Englefield and other toilets brands without affecting toilet functionality (please refer to the reseller for compatibility check).

- Retrofit to Existing Toilets
- Compatible with Most Toilets
- Six Level Adjustment Nozzle
- Includes Check Valve, T-Connector, Water Inlet Hose, Seat Fixing Kit, Water Filter