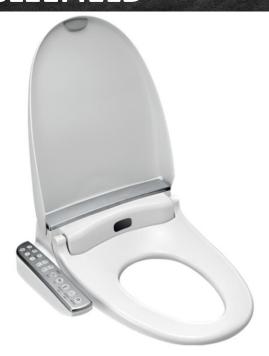

## Recognized Global Leader in Kitchen and Bathroom Design

The Kohler Englefield bidet is a modern toilet bidet seat that has been designed to deliver the finest in hygiene, safety and comfort. It offers instant warm water, the choice of normal and oscillating spray and it can be easily retrofitted to the variety of Englefield and other toilets brands without affecting toilet functionality (please refer to the reseller for compatibility check).

- Self-Cleaning Stainless-Steel Nozzle
- Heated Seat
- Warm Air Dryer
- Side Panel Control
- Two Power Saving Modes
- Quiet-Close/Quick Release Seat

- Reduce Unhygienic Dampness
- Posterior/Feminine Cleansing with warm water
- Sensor Activated Cleansing

- Retrofit to Existing Toilets
- Compatible with Most Toilets
- Six Level Adjustment Nozzle
- Includes Check Valve, T-Connector, Water Inlet Hose, Seat Fixing Kit, Water Filter