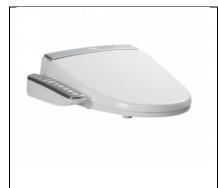

## Recognized Global Leader in Kitchen and Bathroom Design

The Kohler Englefield bidet is a modern toilet bidet seat that has been designed to deliver the finest in hygiene, safety and comfort. It offers instant warm water, the choice of normal and oscillating spray and it can be easily retrofitted to the variety of Englefield and other toilets brands without affecting toilet functionality (please refer to the reseller for compatibility check).

- Self-Cleaning Stainless-Steel Nozzle
- Heated Seat
- Warm Air Dryer
- Side Panel Control
- Two Power Saving Modes
- Quiet-Close/Quick Release Seat

- Reduce Unhygienic Dampness
- Posterior/Feminine Cleansing with warm water
- Sensor Activated Cleansing

- Retrofit to Existing Toilets
- Compatible with Most Toilets
- Six Level Adjustment Nozzle
- Includes Check Valve, T-Connector, Water Inlet Hose, Seat Fixing Kit, Water Filter