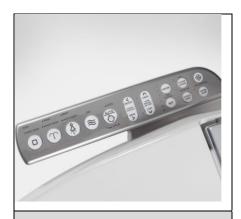

- Self-Cleaning Stainless-Steel Nozzle
- Heated Seat
- Warm Air Dryer
- Side Panel Control
- Two Power Saving Modes
- Quiet-Close/Quick Release Seat

- Reduce Unhygienic Dampness
- Posterior/Feminine Cleansing with warm water
- Sensor Activated Cleansing

- Retrofit to Existing Toilets
- Compatible with Most Toilets
- Six Level Adjustment Nozzle
- Includes Check Valve, T-Connector, Water Inlet Hose, Seat Fixing Kit, Water Filter